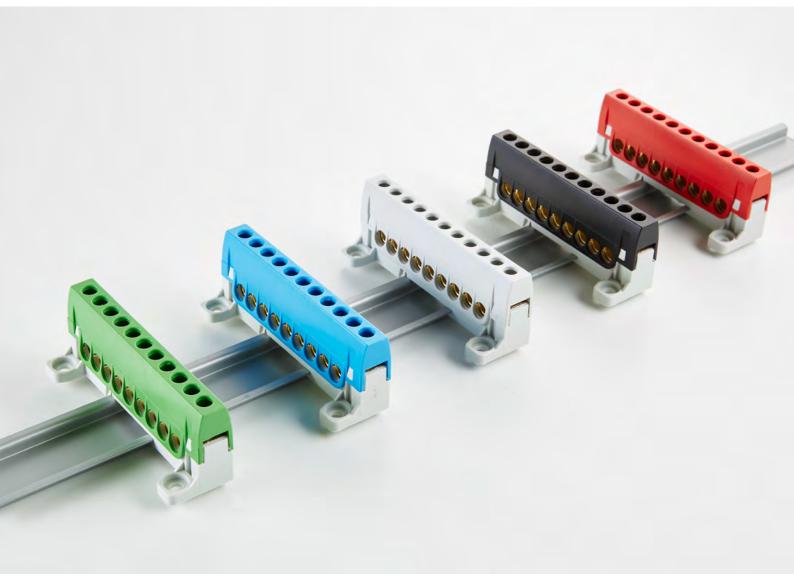

## Neutral conductors and earthing terminals 870GFS9xx

- Mounting on DIN-rail
- Mounting on back panel
- Finger save system
- Through connection modules multiple terminals are mountable side by side

| Technical details                    |                                 |
|--------------------------------------|---------------------------------|
| Maximum operating current            | 160 A                           |
| Protection class                     | IP 20                           |
| Connecting dimensions 9xø7,5mm       |                                 |
| Single and multi stranded            | 1,5 <b>-</b> 25 mm <sup>2</sup> |
| Fine stranded with ferrule           | 1,5 – 16 mm <sup>2</sup>        |
| Materials<br>Clamping body           | brass bright                    |
| Cylinder screw with combi-cross-slot | steel galvanized                |
| Colours                              | green                           |
|                                      | blue                            |
|                                      | grey                            |
|                                      | ■ black                         |
|                                      | red                             |

The 870GFS9 series is available in the standard colours green, blue, grey, black and red.