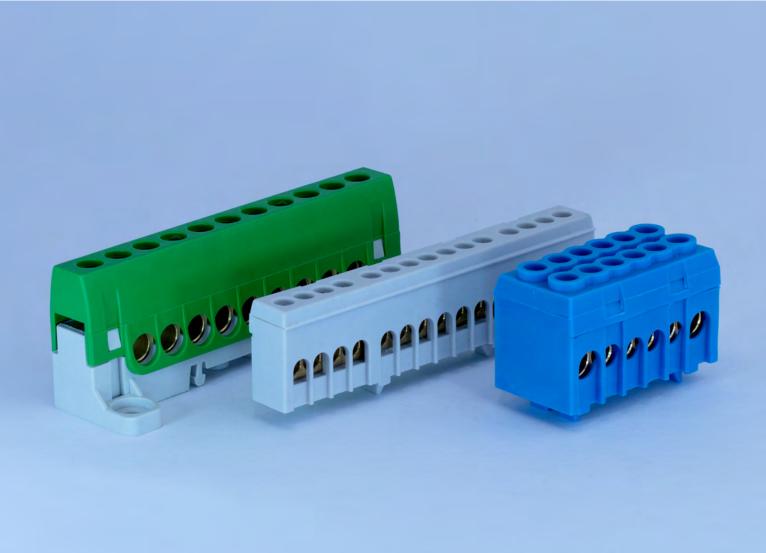

### Neutral conductors and earthing terminals 870x-xxFS

**Strongly positioned and highly flexible.** FTG offers a strong portfolio of neutral conductors and earthing terminals, especially for finger save systems.

| <ul> <li>Mounting on</li> </ul> | DIN-rail |
|---------------------------------|----------|
|---------------------------------|----------|

Finger save system

| 870x-xxFS                              | 870x8/4FS                                                                                                                       |
|----------------------------------------|---------------------------------------------------------------------------------------------------------------------------------|
| 63 A                                   | •                                                                                                                               |
| IP 20                                  | IP 10*                                                                                                                          |
|                                        |                                                                                                                                 |
| 1,5-16mm <sup>2</sup>                  | 1,5-16/25mm <sup>2</sup>                                                                                                        |
| 1,5-10mm <sup>2</sup>                  | 1,5-10/16mm <sup>2</sup>                                                                                                        |
|                                        |                                                                                                                                 |
| plain brass                            |                                                                                                                                 |
| steel, galvanized                      |                                                                                                                                 |
| plastic<br>■ green<br>■ blue<br>■ grey | plastic<br>green<br>blue                                                                                                        |
|                                        | 63 A<br>IP 20<br>1,5-16mm <sup>2</sup><br>1,5-10mm <sup>2</sup><br>plain brass<br>steel, galvanized<br>plastic<br>green<br>blue |

\*IP20 with occupation of all inputs with max. cross section.

The  $870\ensuremath{\text{X-XXFS}}$  series is available in the standard colours blue, green and grey.

The 870X8/4FS terminals are available in the standard colours blue and green.