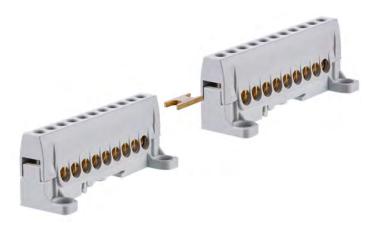

#### Connection module for 870GFS9xx

| Part number | Description                                     |
|-------------|-------------------------------------------------|
| 870GFS-VB   | Connection module for 870GFS9XX terminal, brass |