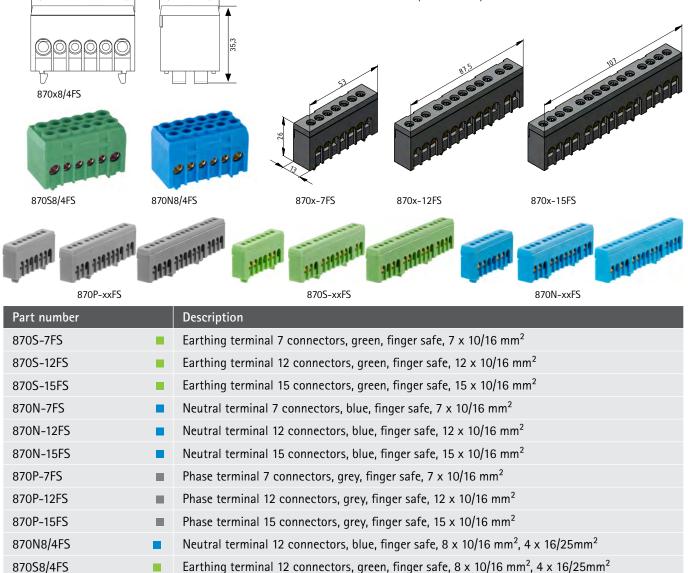

### Neutral conductors and earthing terminals 870x-xxFS

**Strongly positioned and highly flexible.** FTG offers a strong portfolio of neutral conductors and earthing terminals, especially for finger save systems.

| <ul> <li>Mounting on</li> </ul> | DIN-rail |
|---------------------------------|----------|
|---------------------------------|----------|

Finger save system

| 870x-xxFS                              | 870x8/4FS                                                                                                                       |
|----------------------------------------|---------------------------------------------------------------------------------------------------------------------------------|
| 63 A                                   | •                                                                                                                               |
| IP 20                                  | IP 10*                                                                                                                          |
|                                        |                                                                                                                                 |
| 1,5-16mm <sup>2</sup>                  | 1,5-16/25mm <sup>2</sup>                                                                                                        |
| 1,5-10mm <sup>2</sup>                  | 1,5-10/16mm <sup>2</sup>                                                                                                        |
|                                        |                                                                                                                                 |
| plain brass                            |                                                                                                                                 |
| steel, galvanized                      |                                                                                                                                 |
| plastic<br>■ green<br>■ blue<br>■ grey | plastic<br>green<br>blue                                                                                                        |
|                                        | 63 A<br>IP 20<br>1,5-16mm <sup>2</sup><br>1,5-10mm <sup>2</sup><br>plain brass<br>steel, galvanized<br>plastic<br>green<br>blue |

\*IP20 with occupation of all inputs with max. cross section.

The  $870\ensuremath{\text{X-XXFS}}$  series is available in the standard colours blue, green and grey.

The 870X8/4FS terminals are available in the standard colours blue and green.