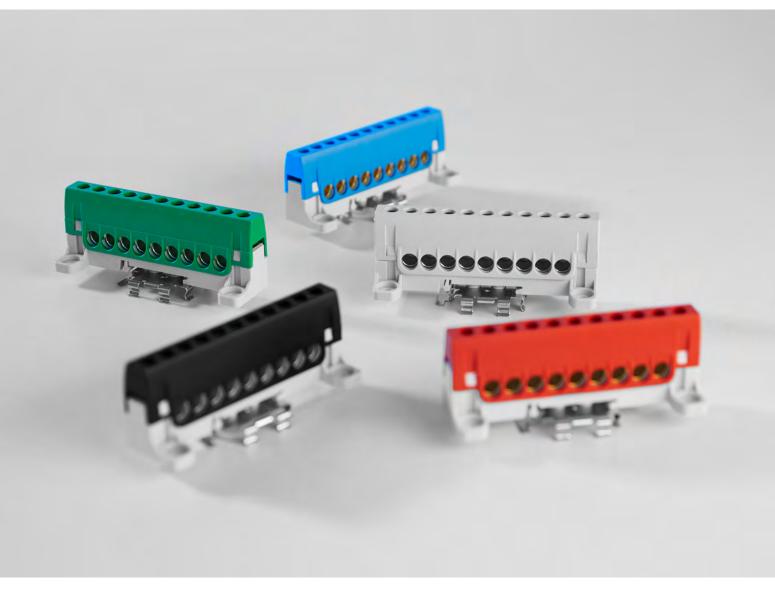

The 870GFS9Mxx series is available in the standard colours green, blue, grey, black and red.

The terminals can be mounted lengthways and crossways on the Din-rail. For more flexibility in the control cabinet!