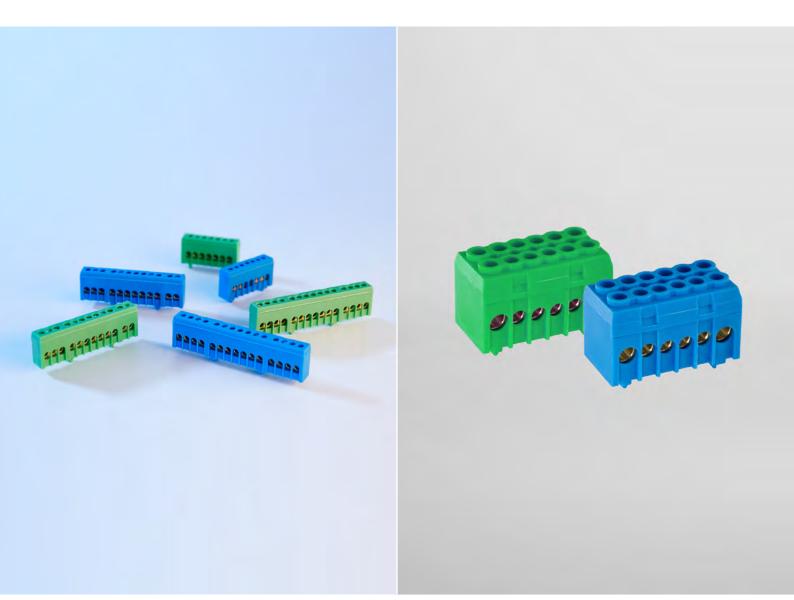

### Neutral conductors and earthing terminals 870x-xxFS

**Strongly positioned and highly flexible.** FTG offers a strong portfolio of neutral conductors and earthing terminals, especially for finger save systems.

| <ul> <li>Mounting on</li> </ul> | DIN-rail |
|---------------------------------|----------|
|---------------------------------|----------|

Finger save system

| 870x-xxFS                              | 870x8/4FS                                                                                                                       |
|----------------------------------------|---------------------------------------------------------------------------------------------------------------------------------|
| 63 A                                   | •                                                                                                                               |
| IP 20                                  | IP 10*                                                                                                                          |
|                                        |                                                                                                                                 |
| 1,5-16mm <sup>2</sup>                  | 1,5-16/25mm <sup>2</sup>                                                                                                        |
| 1,5-10mm <sup>2</sup>                  | 1,5-10/16mm <sup>2</sup>                                                                                                        |
|                                        |                                                                                                                                 |
| plain brass                            |                                                                                                                                 |
| steel, galvanized                      |                                                                                                                                 |
| plastic<br>■ green<br>■ blue<br>■ grey | plastic<br>green<br>blue                                                                                                        |
|                                        | 63 A<br>IP 20<br>1,5-16mm <sup>2</sup><br>1,5-10mm <sup>2</sup><br>plain brass<br>steel, galvanized<br>plastic<br>green<br>blue |

\*IP20 with occupation of all inputs with max. cross section.

The  $870\ensuremath{\text{X-XXFS}}$  series is available in the standard colours blue, green and grey.

The 870X8/4FS terminals are available in the standard colours blue and green.