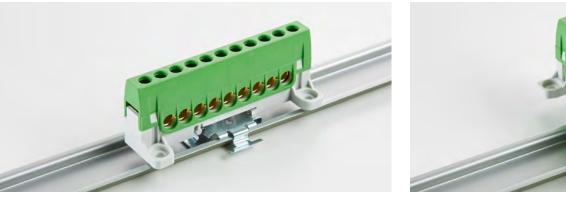

#### Mounting on DIN-rail

- Horizontal and vertical mounting of terminal possible through steel spring retainers
- Finger safe system

The 870GFS9Mxx series is available in the standard colours green, blue, grey, black and red.

The terminals can be mounted lengthways and crossways on the Din-rail. For more flexibility in the control cabinet!