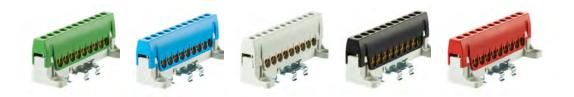

## Neutral conductors and earthing terminals 870GFS9xx

- Mounting on DIN-rail
- Mounting on back panel
- Finger save system
- Through connection modules multiple terminals are mountable side by side

| Technical details                    |                                 |
|--------------------------------------|---------------------------------|
| Maximum operating current            | 160 A                           |
| Protection class                     | IP 20                           |
| Connecting dimensions 9xø7,5mm       |                                 |
| Single and multi stranded            | 1,5 <b>-</b> 25 mm <sup>2</sup> |
| Fine stranded with ferrule           | 1,5 – 16 mm <sup>2</sup>        |
| Materials<br>Clamping body           | brass bright                    |
| Cylinder screw with combi-cross-slot | steel galvanized                |
| Colours                              | green                           |
|                                      | blue                            |
|                                      | grey                            |
|                                      | ■ black                         |
|                                      | red                             |

The 870GFS9 series is available in the standard colours green, blue, grey, black and red.