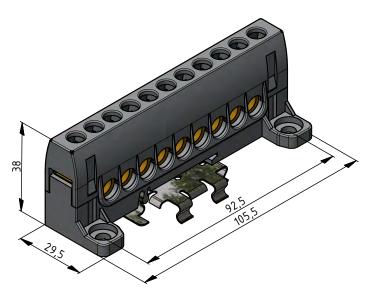

## Neutral conductors and earthing terminals 870GFS9xx

- Mounting on DIN-rail
- Mounting on back panel
- Finger save system
- Through connection modules multiple terminals are mountable side by side

| Technical details                    |                                 |
|--------------------------------------|---------------------------------|
| Maximum operating current            | 160 A                           |
| Protection class                     | IP 20                           |
| Connecting dimensions 9xø7,5mm       |                                 |
| Single and multi stranded            | 1,5 <b>-</b> 25 mm <sup>2</sup> |
| Fine stranded with ferrule           | 1,5 – 16 mm <sup>2</sup>        |
| Materials<br>Clamping body           | brass bright                    |
| Cylinder screw with combi-cross-slot | steel galvanized                |
| Colours                              | green                           |
|                                      | blue                            |
|                                      | grey                            |
|                                      | ■ black                         |
|                                      | red                             |

#### 870GFS9xx

| Part number | Description                                                         |
|-------------|---------------------------------------------------------------------|
| 870GFS9GN   | Terminal block 9 connectors, finger save, 9 x 16/25 mm <sup>2</sup> |
| 870GFS9BU   | Terminal block 9 connectors, finger save, 9 x 16/25 mm <sup>2</sup> |
| 870GFS9GY   | Terminal block 9 connectors, finger save, 9 x 16/25 mm <sup>2</sup> |
| 870GFS9BK   | Terminal block 9 connectors, finger save, 9 x 16/25 mm <sup>2</sup> |
| 870GFS9RD   | Terminal block 9 connectors, finger save, 9 x 16/25 mm <sup>2</sup> |